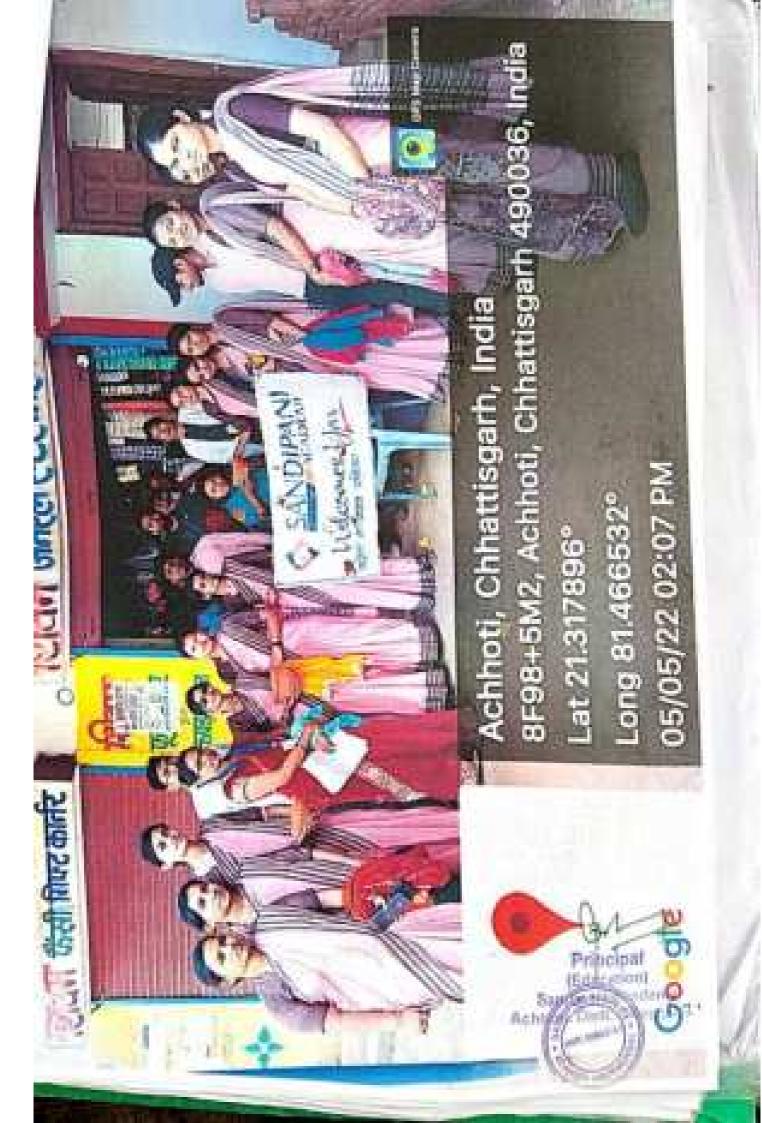

# विद्यार्थियों ने भ्रमण कर महिला जागरूकता का प्रयास किया

धमधा। मुरमृंदा विक्षा विभाग के विकार्थियों द्वारा प्राप अखेटी में

पथ भ्रमण कर महिला जागरूकता कार्यक्रम के तहत जनवागृति उत्पन्न करने का प्रयास किया गया। संदोपनो एकेडमी अछोटी. मुरमुंदा (दुर्ग) गथ भ्रमण के अन्तर्गत गाँव के प्रमुख चीक चीरहें में नारे लगाकर, स्लोगन बाक्य, पोस्टर तथा बैनर के माध्यम से बदलते परिवेश में समाज की प्रगति में महिलाओं की भूमिका एवं महत्व पर लोगों को जागरूक करने का प्रयास किया गया तथा महिलाओं को शिक्षा के साथ साथ आनीविका और स्व सहायता समुही, निजी बरेल् उदामों के माध्यम से आर्थिक सशक्तिकरण और सामाजिक दायित्वों के कुशल नियंहन के लिए प्रेरित किया गया। इस अवसर पर ग्राम ग्रमुख तथा अनेक गणमान्य ग्रामीण उपस्थित थे। संस्था को ओर से शिख विभाग के विद्यार्थियों का कुराल

पुर्व सलाहकार हो.-आभा दुधे एवं संस्था के समस्त स्टाफ हारा

भागदर्शको एवं विद्याधियो को हार्दिक बभाई दी गई।

· <sub>१-१ भा</sub>गंदर्शन सहायक प्राच्यापक विगोद साह तथा ममता कोशांस्या (संहायक प्रध्यापकः) ने किया सफल कार्यक्रम हेतु संस्था के प्रेक्षितिक ऑधकारी विनोत चौबे, विभागाच्यध-डॉ. संव्या पुजारी.