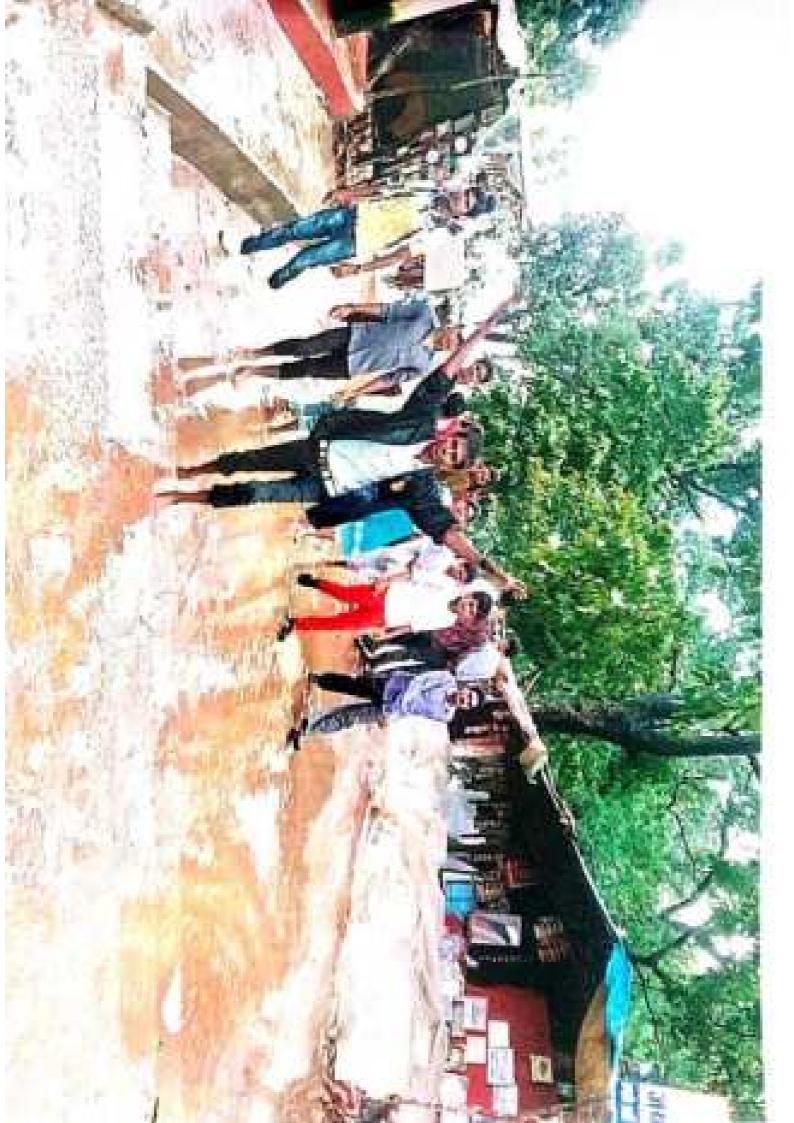

# विद्यार्थियों ने भ्रमण कर महिला जागरूकता का प्रयास किया

धमधा। मुरमृंदा विक्षा विभाग के विकार्थियों द्वारा प्राप अखेटी में

पथ भ्रमण कर महिला जागरूकता कार्यक्रम के तहत जनवागृति उत्पन्न करने का प्रयास किया गया। संदोपनो एकेडमी अछोटी. मुरमुंदा (दुर्ग) गथ भ्रमण के अन्तर्गत गाँव के प्रमुख चीक चीरहें में नारे लगाकर, स्लोगन बाक्य, पोस्टर तथा बैनर के माध्यम से बदलते परिवेश में समाज की प्रगति में महिलाओं की भूमिका एवं महत्व पर लोगों को जागरूक करने का प्रयास किया गया तथा महिलाओं को शिक्षा के साथ साथ आनीविका और स्व सहायता समुही, निजी बरेल् उदामों के माध्यम से आर्थिक सशक्तिकरण और सामाजिक दायित्वों के कुशल नियंहन के लिए प्रेरित किया गया। इस अवसर पर ग्राम ग्रमुख तथा अनेक गणमान्य ग्रामीण उपस्थित थे। संस्था को ओर से शिख विभाग के विद्यार्थियों का कुराल

पुर्व सलाहकार हो.-आभा दुधे एवं संस्था के समस्त स्टाफ हारा

भागदर्शको एवं विद्याधियो को हार्दिक बभाई दी गई।

· <sub>१-१ भा</sub>गंदर्शन सहायक प्राच्यापक विगोद साह तथा ममता कोशांस्या (संहायक प्रध्यापकः) ने किया सफल कार्यक्रम हेतु संस्था के प्रेक्षितिक ऑधकारी विनोत चौबे, विभागाच्यध-डॉ. संव्या पुजारी.