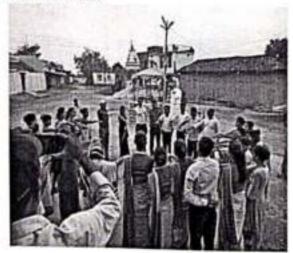

# विद्यार्थियों ने भ्रमण कर महिला जागरूकता का प्रयास किया

धमधा। मुरमृंदा विक्षा विभाग के विकार्थियों द्वारा प्राप अखेटी में

पथ भ्रमण कर महिला जागरूकता कार्यक्रम के तहत जनवागृति उत्पन्न करने का प्रयास किया गया। संदोपनो एकेडमी अछोटी. मुरमुंदा (दुर्ग) गथ भ्रमण के अन्तर्गत गाँव के प्रमुख चीक चीरहें में नारे लगाकर, स्लोगन बाक्य, पोस्टर तथा बैनर के माध्यम से बदलते परिवेश में समाज की प्रगति में महिलाओं की भूमिका एवं महत्व पर लोगों को जागरूक करने का प्रयास किया गया तथा महिलाओं को शिक्षा के साथ साथ आनीविका और स्व सहायता समुही, निजी बरेल् उदामों के माध्यम से आर्थिक सशक्तिकरण और सामाजिक दायित्वों के कुशल नियंहन के लिए प्रेरित किया गया। इस अवसर पर ग्राम ग्रमुख तथा अनेक गणमान्य ग्रामीण उपस्थित थे। संस्था को ओर से शिख विभाग के विद्यार्थियों का कुराल

पुर्व सलाहकार हो.-आभा दुधे एवं संस्था के समस्त स्टाफ हारा

भागदर्शको एवं विद्याधियो को हार्दिक बभाई दी गई।

· <sub>१-१ भा</sub>गंदर्शन सहायक प्राच्यापक विगोद साह तथा ममता कोशांस्या (संहायक प्रध्यापकः) ने किया सफल कार्यक्रम हेतु संस्था के प्रेक्षितिक ऑधकारी विनोत चौबे, विभागाच्यध-डॉ. संव्या पुजारी.