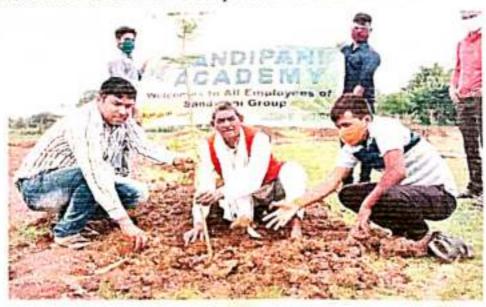

ator - Mrs. Saroj Shukla

Number of Participants - 85

Report:- Awareness rally was taken out at Murmunda Village to motivate villagers to not to use plastic. They were made aware of the environmental and health hazards of plastic.



Sanding a hondarily



#### ACHHOTI(MURMUNDA), DURG(C.G.) SESSION 2019-20

#### Outreach Activity

Name of Activity

- Tree Plantation

Venue

Gram Panchayat Achhoti

Organized By

Sandipani Academy Achhoti

Date

- 07/07/2020

Co- ordinator

Dr. Sandhya Pujari

**Chief Guest** 

- Sarpanch Gram- Panchayat Achhoti

Participant

Staff & Villagers

Report -

Amidst the COVID-19 Pandemic a plantations drive was conducted as exposer to plant and tree boost the immune system and spreading time around greeneries reduce stress lower blood presser and fresher mood.



Principal
Principal
(Education)
Sandipani Asademy
Achhoti; Distt. Durg (C G



# ACHHOTI(MURMUNDA), DURG(C.G.) SESSION 2018-19

#### Academic Activity

Name of Activity - Yoga Day

Venue - Multipurpose Hall

Organized By - Sandipani Academy Achhoti

Date - 21/06/2018

Co- ordinator - Dr. Sandhya Pujari

Participant - Staff Members

Report -

Under the aegis Sandipani Academy Achhoti Durg The yoga day organized by all department including education on the date all department including education on the date of 21/06/2018 all the student teachers and staff members wormy participated in this programe.



Principal (Eduction) Sandipan Academy Achhoti: Dista Durg (C G '



### ACHHOTI(MURMUNDA), DURG(C.G.)

#### SESSION 2017-18

#### Swachh Bharat Human Internship Program

Name of Activity - S