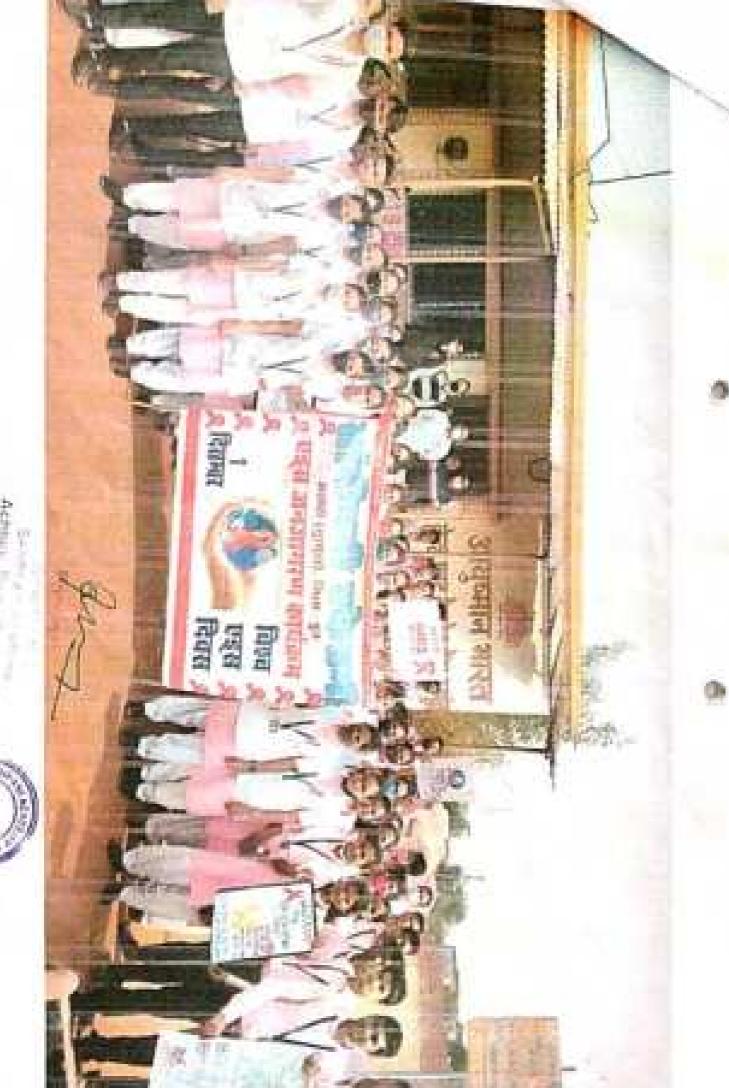

# विद्यार्थियों ने भ्रमण कर महिला जागरूकता का प्रयास किया

धमधा। मुरमृंदा विक्षा विभाग के विकार्थियों द्वारा प्राप अखेटी में

पथ भ्रमण कर महिला जागरूकता कार्यक्रम के तहत जनवागृति उत्पन्न करने का प्रयास किया गया। संदोपनो एकेडमी अछोटी. मुरमुंदा (दुर्ग) गथ भ्रमण के अन्तर्गत गाँव के प्रमुख चीक चीरहें में नारे लगाकर, स्लोगन बाक्य, पोस्टर तथा बैनर के माध्यम से बदलते परिवेश में समाज की प्रगति में महिलाओं की भूमिका एवं महत्व पर लोगों को जागरूक करने का प्रयास किया गया तथा महिलाओं को शिक्षा के साथ साथ आनीविका और स्व सहायता समुही, निजी बरेल् उदामों के माध्यम से आर्थिक सशक्तिकरण और सामाजिक दायित्वों के कुशल नियंहन के लिए प्रेरित किया गया। इस अवसर पर ग्राम ग्रमुख तथा अनेक गणमान्य ग्रामीण उपस्थित थे। संस्था को ओर से शिख विभाग के विद्यार्थियों का कुराल

पुर्व सलाहकार हो.-आभा दुधे एवं संस्था के समस्त स्टाफ हारा

भागदर्शको एवं विद्याधियो को हार्दिक बभाई दी गई।

· <sub>१-१ भा</sub>गंदर्शन सहायक प्राच्यापक विगोद साह तथा ममता कोशांस्या (संहायक प्रध्यापकः) ने किया सफल कार्यक्रम हेतु संस्था के प्रेक्षितिक ऑधकारी विनोत चौबे, विभागाच्यध-डॉ. संव्या पुजारी.