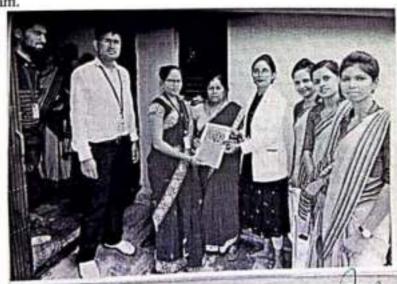

of water-rich foods and regular exercise from time to time. The villagers were also advised to keep drinking water properly. It was also suggested to wake up early in the morning and do regular exercise, meditation, yoga, pranayama etc. so that health remains better and energy circulates in the body for the whole day.

The efficient organization of the program was done by Mr. VinodSahu (Assistant Professor), Ms.HemlataSahu (Assistant Professor - Nursing), Ms. MamtaDhruv and Mr.VipinTamboli (Assistant Professor).

Respected Director of the organization Mr. MahendraChoubey, Administrative Officer Mr. Vineet Choubey, Head of Department Dr.SandhyaPujari, Chief Advisor Dr.AbhaDubey and all the staff of the organization contributed significantly for the effective organization of this program.



PriPrincipal/HOD

(Ed Sandipani Academy Achhoti

Sandipani Anatlemy Achhoti, Distt, Durg (C G '



Phone : +91 78212 99286

Mobile : +91 9300008230

#### ENVIRONMENT DAY(NUKKAD NATAK)

Activity's Title - Environment Day(Nukkad Natak)

Date and Venue -05/06/2022, village Kandarka.

Sandipani Academy Achhoti Murmunda (Durg), under the aegis of Nature Club Committee organized "Awareness" program on the topic "Only One Earth" in village Kandarka on 05/06/2022. Gaya in which sarpanch of village Kandarka Mrs.Khileshwari Sahu along with family and deputy sarpanch, villagers were present. Through street plays, the students told slogans on various ways to save the earth, and also gave a message to the children present there to plant a tree on their birthday and take care of it. Sarpanch said that