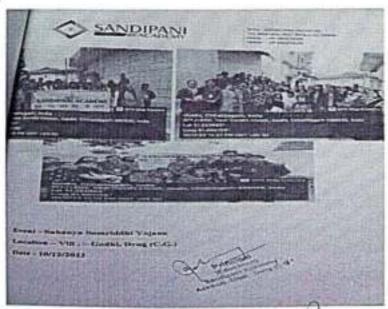

# विद्यान वीजना मान कमुरुष्य (2)05/22

A Section Trees Street In Co.

ж

Science and Property States of Property States of States

Marie 14 Mill Mills

Event - Sukanya Samriddhi Vojana

Location - Vill . - Godhi, Drug (C.G.)

Date - 10/12/2022

Berthard Contract of the St.

POWER COMMENTS OF THE PARTY OF

EVENT - NATIONAL FARMER DAY LOCATION - VILL - GODHI, POST - MURMUNDA DATE - 22-12-2022

gril