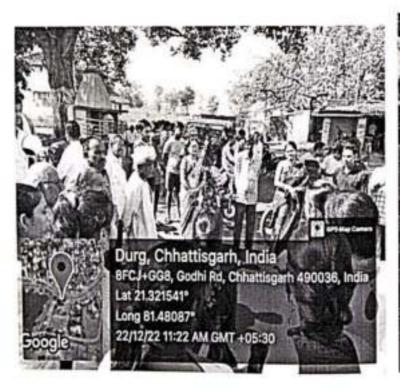

Date - 10/12/2022

Berthard Contract of the St.

POWER COMMENTS OF THE PARTY OF

EVENT - NATIONAL FARMER DAY LOCATION - VILL - GODHI, POST - MURMUNDA DATE - 22-12-2022

gril