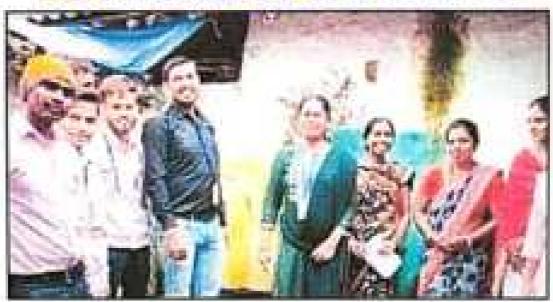

# विद्यार्थियों ने भ्रमण कर महिला जागरूकता का प्रयास किया

धमधा। मुरमृंदा विक्षा विभाग के विकार्थियों द्वारा प्राप अखेटी में

पथ भ्रमण कर महिला जागरूकता कार्यक्रम के तहत जनवागृति उत्पन्न करने का प्रयास किया गया। संदोपनो एकेडमी अछोटी. मुरमुंदा (दुर्ग) गथ भ्रमण के अन्तर्गत गाँव के प्रमुख चीक चीरहें में नारे लगाकर, स्लोगन बाक्य, पोस्टर तथा बैनर के माध्यम से बदलते परिवेश में समाज की प्रगति में महिलाओं की भूमिका एवं महत्व पर लोगों को जागरूक करने का प्रयास किया गया तथा महिलाओं को शिक्षा के साथ साथ आनीविका और स्व सहायता समुही, निजी बरेल् उदामों के माध्यम से आर्थिक सशक्तिकरण और सामाजिक दायित्वों के कुशल नियंहन के लिए प्रेरित किया गया। इस अवसर पर ग्राम ग्रमुख तथा अनेक गणमान्य ग्रामीण उपस्थित थे। संस्था को ओर से शिख विभाग के विद्यार्थियों का कुराल