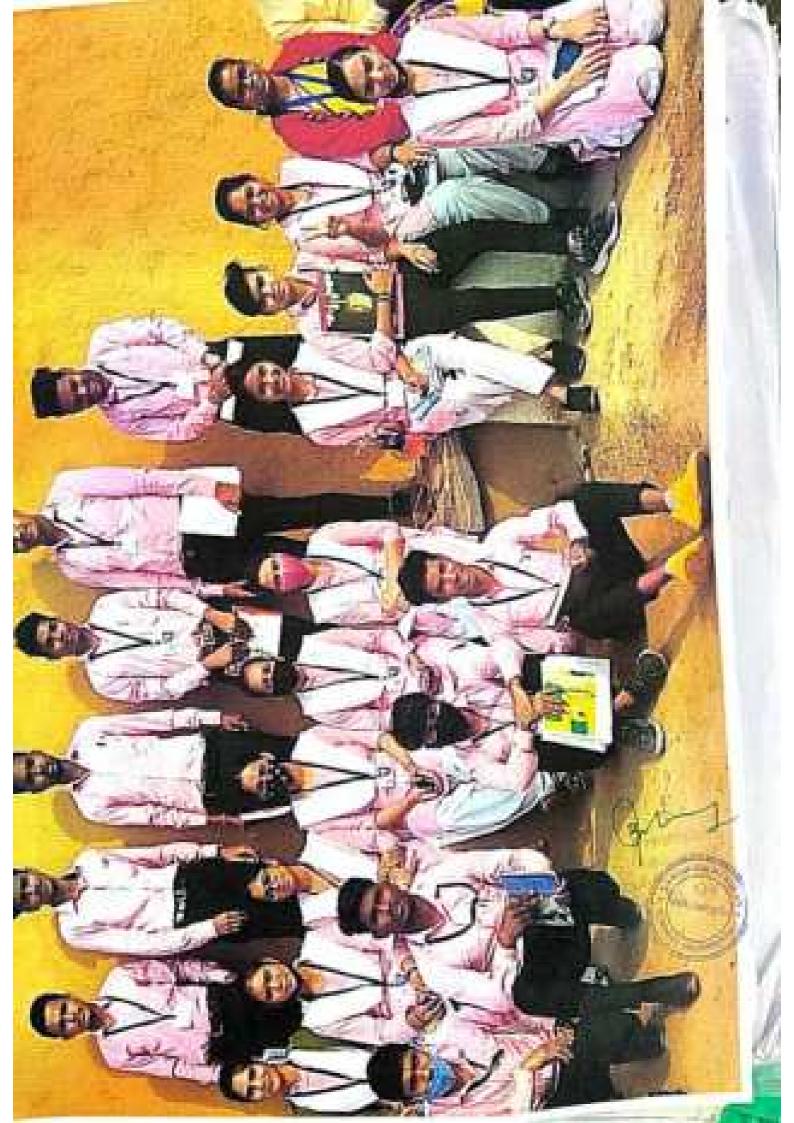

# विद्यार्थियों ने भ्रमण कर महिला जागरूकता का प्रयास किया

धमधा। मुरमृंदा विक्षा विभाग के विकार्थियों द्वारा प्राप अखेटी में

पथ भ्रमण कर महिला जागरूकता कार्यक्रम के तहत जनवागृति उत्पन्न करने का प्रयास किया गया। संदोपनो एकेडमी अछोटी. मुरमुंदा (दुर्ग) गथ भ्रमण के अन्तर्गत गाँव के प्रमुख चीक चीरहें में नारे लगाकर, स्लोगन बाक्य, पोस्टर तथा बैनर के माध्यम से बदलते परिवेश में समाज की प्रगति में महिलाओं की भूमिका एवं महत्व पर लोगों को जागरूक करने का प्रयास किया गया तथा महिलाओं को शिक्षा के साथ साथ आनीविका और स्व सहायता समुही, निजी बरेल् उदामों के माध्यम से आर्थिक सशक्तिकरण और सामाजिक दायित्वों के कुशल नियंहन के लिए प्रेरित किया गया। इस अवसर पर ग्राम ग्रमुख तथा अनेक गणमान्य ग्रामीण उपस्थित थे। संस्था को ओर से शिख विभाग के विद्यार्थियों का कुराल

पुर्व सलाहकार हो.-आभा दुधे एवं संस्था के समस्त स्टाफ हारा

भागदर्शको एवं विद्याधियो को हार्दिक बभाई दी गई।

· <sub>१-१ भा</sub>गंदर्शन सहायक प्राच्यापक विगोद साह तथा ममता कोशांस्या (संहायक प्रध्यापकः) ने किया सफल कार्यक्रम हेतु संस्था के प्रेक्षितिक ऑधकारी विनोत चौबे, विभागाच्यध-डॉ. संव्या पुजारी.