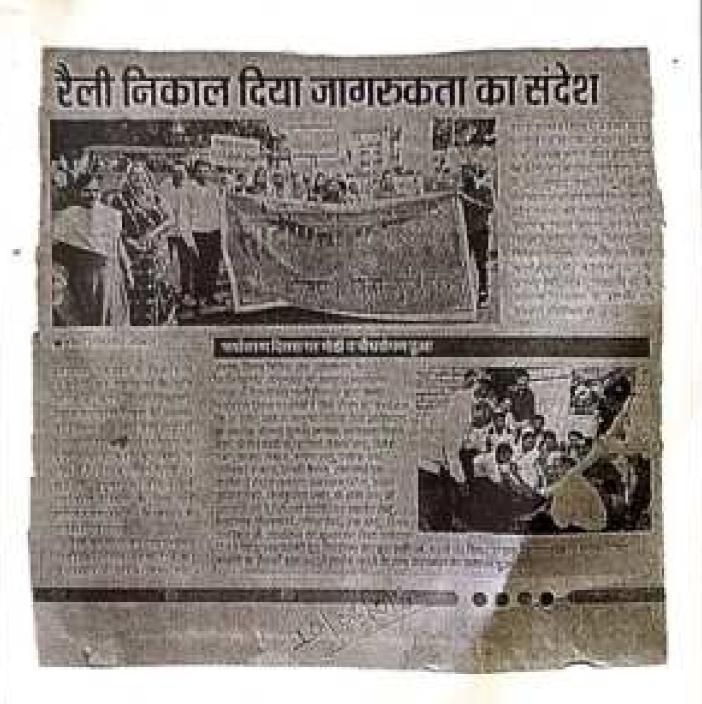

# विद्यार्थियों ने भ्रमण कर महिला जागरूकता का प्रयास किया

धमधा। मुरमृंदा विक्षा विभाग के विकार्थियों द्वारा प्राप अखेटी में

पथ भ्रमण कर महिला जागरूकता कार्यक्रम के तहत जनवागृति उत्पन्न करने का प्रयास किया गया। संदोपनो एकेडमी अछोटी. मुरमुंदा (दुर्ग) गथ भ्रमण के अन्तर्गत गाँव के प्रमुख चीक चीरहें में नारे लगाकर, स्लोगन बाक्य, पोस्टर तथा बैनर के माध्यम से बदलते परिवेश में समाज की प्रगति में महिलाओं की भूमिका एवं महत्व पर लोगों को जागरूक करने का प्रयास किया गया तथा महिलाओं को शिक्षा के साथ साथ आनीविका और स्व सहायता समुही, निजी बरेल् उदामों के माध्यम से आर्थिक सशक्तिकरण और सामाजिक दायित्वों के कुशल नियंहन के लिए प्रेरित किया गया। इस अवसर पर ग्राम ग्रमुख तथा अनेक गणमान्य ग्रामीण उपस्थित थे। संस्था को ओर से शिख विभाग के विद्यार्थियों का कुराल