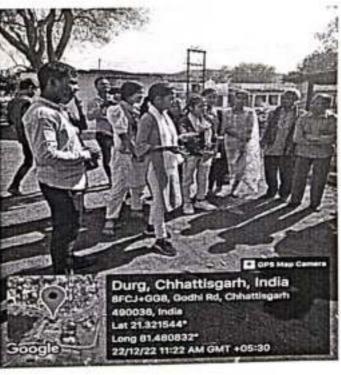

Date - 10/12/2022

Berthard Contract of the St.

POWER COMMENTS OF THE PARTY OF

EVENT - NATIONAL FARMER DAY LOCATION - VILL - GODHI, POST - MURMUNDA DATE - 22-12-2022

gril