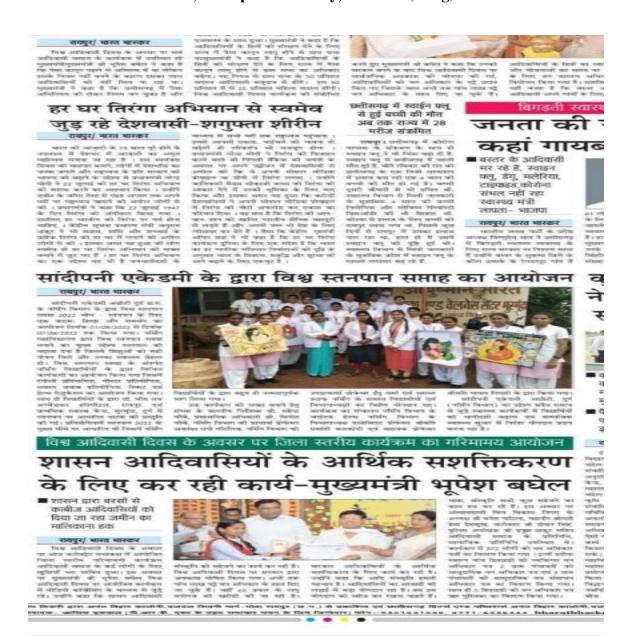

# विद्यार्थियों ने भ्रमण कर महिला जागरूकता का प्रयास किया

धमधा। मुरमृंदा विक्षा विभाग के विकार्थियों द्वारा प्राप अखेटी में

पथ भ्रमण कर महिला जागरूकता कार्यक्रम के तहत जनवागृति उत्पन्न करने का प्रयास किया गया। संदोपनो एकेडमी अछोटी. मुरमुंदा (दुर्ग) गथ भ्रमण के अन्तर्गत गाँव के प्रमुख चीक चीरहें में नारे लगाकर, स्लोगन बाक्य, पोस्टर तथा बैनर के माध्यम से बदलते परिवेश में समाज की प्रगति में महिलाओं की भूमिका एवं महत्व पर लोगों को जागरूक करने का प्रयास किया गया तथा महिलाओं को शिक्षा के साथ साथ आनीविका और स्व सहायता समुही, निजी बरेल् उदामों के माध्यम से आर्थिक सशक्तिकरण और सामाजिक दायित्वों के कुशल नियंहन के लिए प्रेरित किया गया। इस अवसर पर ग्राम ग्रमुख तथा अनेक गणमान्य ग्रामीण उपस्थित थे। संस्था को ओर से शिख विभाग के विद्यार्थियों का कुराल

पुर्व सलाहकार हो.-आभा दुधे एवं संस्था के समस्त स्टाफ हारा

भागदर्शको एवं विद्याधियो को हार्दिक बभाई दी गई।

· <sub>१-१ भा</sub>गंदर्शन सहायक प्राच्यापक विगोद साह तथा ममता कोशांस्या (संहायक प्रध्यापकः) ने किया सफल कार्यक्रम हेतु संस्था के प्रेक्षितिक ऑधकारी विनोत चौबे, विभागाच्यध-डॉ. संव्या पुजारी.