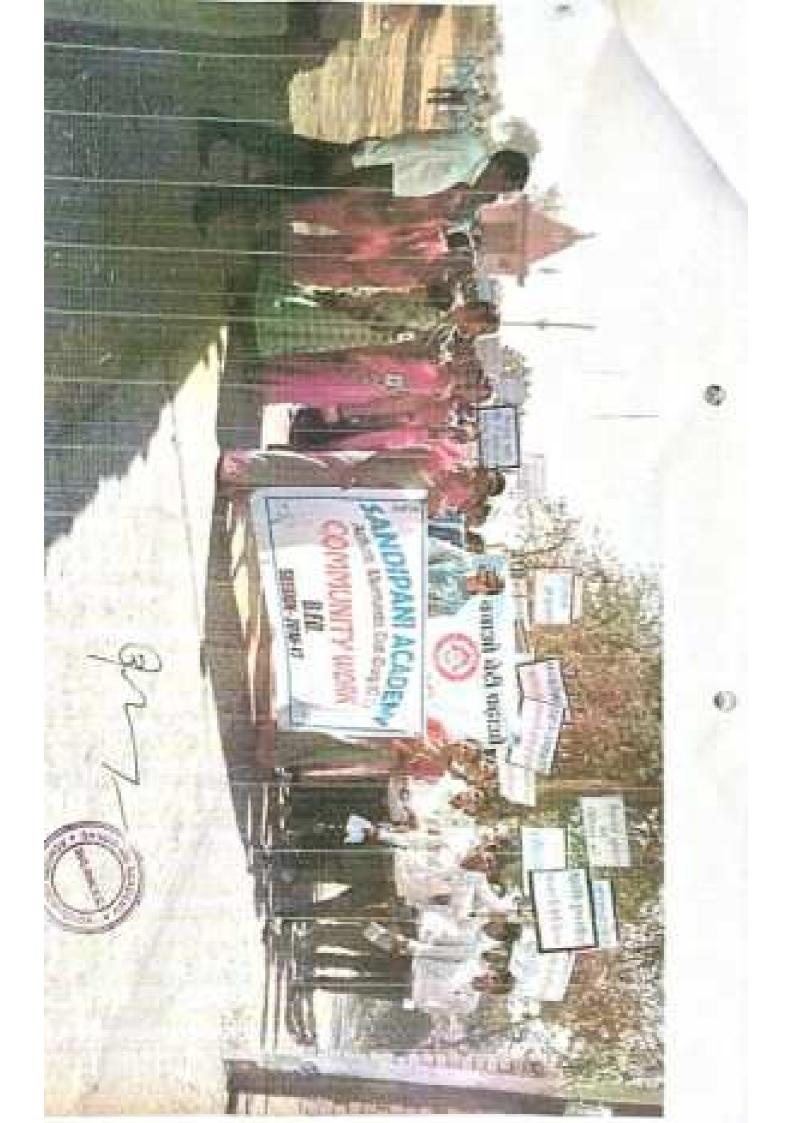

# विद्यार्थियों ने भ्रमण कर महिला जागरूकता का प्रयास किया

धमधा। मुरमृंदा विक्षा विभाग के विकार्थियों द्वारा प्राप अखेटी में

पथ भ्रमण कर महिला जागरूकता कार्यक्रम के तहत जनवागृति उत्पन्न करने का प्रयास किया गया। संदोपनो एकेडमी अछोटी. मुरमुंदा (दुर्ग) गथ भ्रमण के अन्तर्गत गाँव के प्रमुख चीक चीरहें में नारे लगाकर, स्लोगन बाक्य, पोस्टर तथा बैनर के माध्यम से बदलते परिवेश में समाज की प्रगति में महिलाओं की भूमिका एवं महत्व पर लोगों को जागरूक करने का प्रयास किया गया तथा महिलाओं को शिक्षा के साथ साथ आनीविका और स्व सहायता समुही, निजी बरेल् उदामों के माध्यम से आर्थिक सशक्तिकरण और सामाजिक दायित्वों के कुशल नियंहन के लिए प्रेरित किया गया। इस अवसर पर ग्राम ग्रमुख तथा अनेक गणमान्य ग्रामीण उपस्थित थे। संस्था को ओर से शिख विभाग के विद्यार्थियों का कुराल