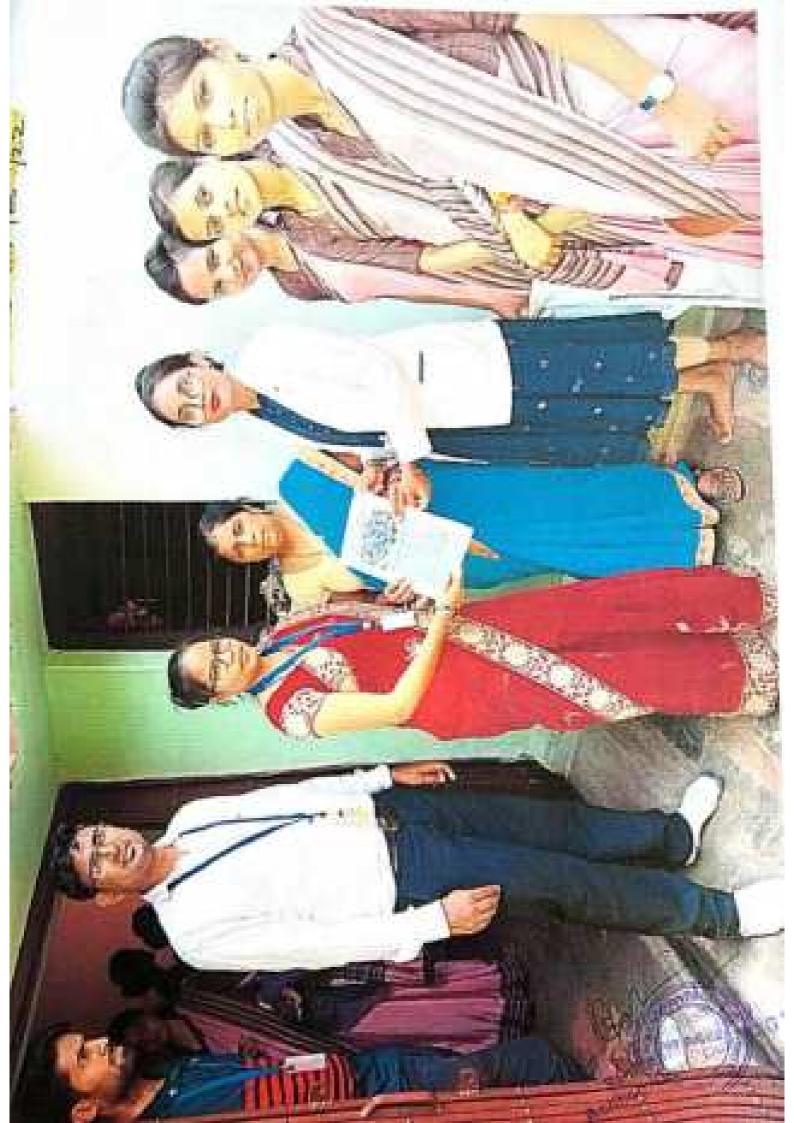

# विद्यार्थियों ने भ्रमण कर महिला जागरूकता का प्रयास किया

धमधा। मुरमृंदा विक्षा विभाग के विकार्थियों द्वारा प्राप अखेटी में

पथ भ्रमण कर महिला जागरूकता कार्यक्रम के तहत जनवागृति उत्पन्न करने का प्रयास किया गया। संदोपनो एकेडमी अछोटी. मुरमुंदा (दुर्ग) गथ भ्रमण के अन्तर्गत गाँव के प्रमुख चीक चीरहें में नारे लगाकर, स्लोगन बाक्य, पोस्टर तथा बैनर के माध्यम से बदलते परिवेश में समाज की प्रगति में महिलाओं की भूमिका एवं महत्व पर लोगों को जागरूक करने का प्रयास किया गया तथा महिलाओं को शिक्षा के साथ साथ आनीविका और स्व सहायता समुही, निजी बरेल् उदामों के माध्यम से आर्थिक सशक्तिकरण और सामाजिक दायित्वों के कुशल नियंहन के लिए प्रेरित किया गया। इस अवसर पर ग्राम ग्रमुख तथा अनेक गणमान्य ग्रामीण उपस्थित थे। संस्था को ओर से शिख विभाग के विद्यार्थियों का कुराल

पुर्व सलाहकार हो.-आभा दुधे एवं संस्था के समस्त स्टाफ हारा

भागदर्शको एवं विद्याधियो को हार्दिक बभाई दी गई।

· <sub>१-१ भा</sub>गंदर्शन सहायक प्राच्यापक विगोद साह तथा ममता कोशांस्या (संहायक प्रध्यापकः) ने किया सफल कार्यक्रम हेतु संस्था के प्रेक्षितिक ऑधकारी विनोत चौबे, विभागाच्यध-डॉ. संव्या पुजारी.