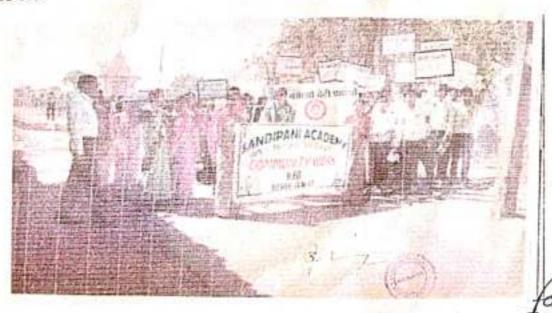

# विद्यार्थियों ने भ्रमण कर महिला जागरूकता का प्रयास किया

धमधा। मुरमृंदा विक्षा विभाग के विकार्थियों द्वारा प्राप अखेटी में

पथ भ्रमण कर महिला जागरूकता कार्यक्रम के तहत जनवागृति उत्पन्न करने का प्रयास किया गया। संदोपनो एकेडमी अछोटी. मुरमुंदा (दुर्ग) गथ भ्रमण के अन्तर्गत गाँव के प्रमुख चीक चीरहें में नारे लगाकर, स्लोगन बाक्य, पोस्टर तथा बैनर के माध्यम से बदलते परिवेश में समाज की प्रगति में महिलाओं की भूमिका एवं महत्व पर लोगों को जागरूक करने का प्रयास किया गया तथा महिलाओं को शिक्षा के साथ साथ आनीविका और स्व सहायता समुही, निजी बरेल् उदामों के माध्यम से आर्थिक सशक्तिकरण और सामाजिक दायित्वों के कुशल नियंहन के लिए प्रेरित किया गया। इस अवसर पर ग्राम ग्रमुख तथा अनेक गणमान्य ग्रामीण उपस्थित थे। संस्था को ओर से शिख विभाग के विद्यार्थियों का कुराल

पुर्व सलाहकार हो.-आभा दुधे एवं संस्था के समस्त स्टाफ हारा

भागदर्शको एवं विद्याधियो को हार्दिक बभाई दी गई।

· <sub>१-१ भा</sub>गंदर्शन सहायक प्राच्यापक विगोद साह तथा ममता कोशांस्या (संहायक प्रध्यापकः) ने किया सफल कार्यक्रम हेतु संस्था के प्रेक्षितिक ऑधकारी विनोत चौबे, विभागाच्यध-डॉ. संव्या पुजारी.